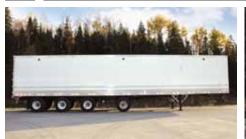

t wall design

Benefit: Increases strength

 Aluminum Front Bottom protection

fit : Reduces maintenance costs

Completely flush interior wall post to panel

: Snag-Free Wall

Galvanized steel rear threshold

: Eliminates deterioration of wood floor at rear

Exposed components Galvanized Maximum corrosion protection

Standard features or specifications subject to change without notice.



- LED lights
  - Galvanized door frame
  - Unique post design for easy panel replacement
  - Side panels thickness 7.5 mm. Industry's thickest Composite Wall
- Top rail with interchangeable corner



- 101 3/8" Inside width
- Galvanized bolted landing gear
- Bolt-on galvanized bumper



rail 16" high kick plate and ½" thick rib



Roll-up door



Pintle hook



Aerodynamic skirt. **Smartway certified**