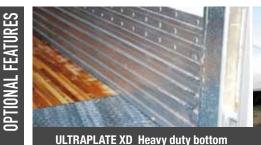

## 

Heavy Duty 5 post front wall design

Benefit: Increases strength

 Aluminum Front Bottom protection

fit : Reduces maintenance costs

Completely flush interior wall post to panel

: Snag-Free Wall

Galvanized steel rear threshold