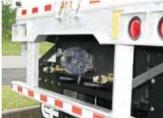

- 101 3/8" Inside width
- Galvanized bolted landing gear
- Bolt-on galvanized bumper

rail 16" high kick plate and ½" thick rib

Roll-up door

Pintle hook

Aerodynamic skirt. **Smartway certified** 