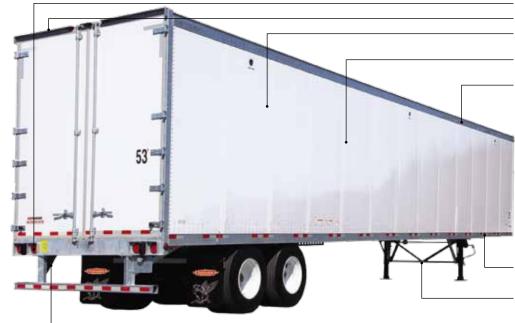

## 

Heavy Duty 5 post front wall design

Benefit: Increases strength

 Aluminum Front Bottom protection

fit : Reduces maintenance costs

Completely flush interior wall post to panel

: Snag-Free Wall

Galvanized steel rear threshold

: Eliminates deterioration of wood floor at rear

Exposed components Galvanized Maximum corrosion protection

Standard features or specifications subject to change without notice.

- LED lights
  - Galvanized door frame
  - Unique post design for easy panel replacement
  - Side panels thickness 7.5 mm. Industry's thickest Composite Wall
- Top rail with interchangeable corner

- 101 3/8" Inside width
- Galvanized bolted landing gear
- Bolt-on galvanized bumper

rail 16" high kick plate and ½" thick rib

Roll-up door

Pintle hook

Aerodynamic skirt. **Smartway certified** 