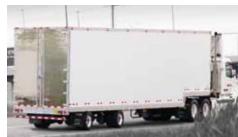

- 101 3/8" Inside width
- Galvanized bolted landing gear
- Bolt-on galvanized bumper

rail 16" high kick plate and ½" thick rib

Roll-up door

Pintle hook

Aerodynamic skirt. **Smartway certified** 