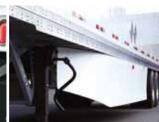

- 101 3/8" Inside width
- Galvanized bolted landing gear
- Bolt-on galvanized bumper

rail 16" high kick plate and ½" thick rib

Roll-up door

Pintle hook

Aerodynamic skirt. **Smartway certified** 