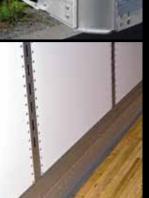

## 

Heavy Duty 5 post front wall design

Benefit: Increases strength

 Aluminum Front Bottom protection

fit : Reduces maintenance costs

Completely flush interior wall post to panel

: Snag-Free Wall

Galvanized steel rear threshold

: Eliminates deterioration of wood floor at rear

Exposed components Galvanized Maximum corrosion protection

Standard features or specifications subject to change without notice.

- LED lights
  - Galvanized door frame
  - Unique post design for easy panel replacement
  - Side panels thickness 7.5 mm. Industry's thickest Composite Wall
- Top rail with interchangeable corner