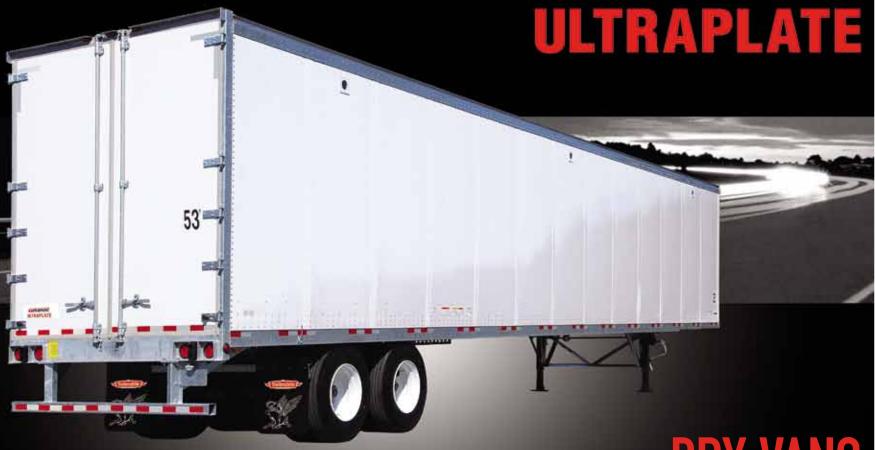

## DRY VANS





TOLL FREE 1-877-466-2622

www.manac.ca

## 



Heavy Duty 5 post front wall design

Benefit: Increases strength

 Aluminum Front Bottom protection

fit : Reduces maintenance costs

Completely flush interior wall post to panel

: Snag-Free Wall

Galvanized steel rear threshold

: Eliminates deterioration of wood floor at rear

Exposed components Galvanized Maximum corrosion protection

Standard features or specifications subject to change without notice.



- LED lights
  - Galvanized door frame
  - Unique post design for easy panel replacement
  - Side panels thickness 7.5 mm. Industry's thickest Composite Wall
- Top rail with interchangeable corner



- 101 3/8" Inside width
- Galvanized bolted landing gear
- Bolt-on galvanized bumper



rail 16" high kick plate and ½"