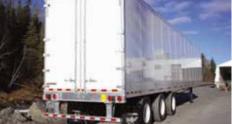

: Eliminates deterioration of wood floor at rear

Exposed components Galvanized Maximum corrosion protection

Standard features or specifications subject to change without notice.

- LED lights
  - Galvanized door frame
  - Unique post design for easy panel replacement
  - Side panels thickness 7.5 mm. Industry's thickest Composite Wall
- Top rail with interchangeable corner

- 101 3/8" Inside width
- Galvanized bolted landing gear
- Bolt-on galvanized bumper

rail 16" high kick plate and ½" thick rib

Roll-up door

Pintle hook

Aerodynamic skirt. **Smartway certified** 